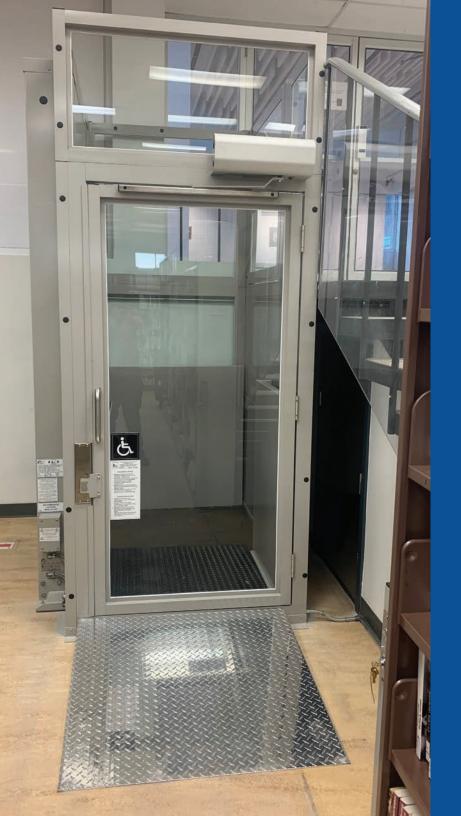

### The Enclosed Vertical Platform Lift:

the right platform for indoor or outdoor applications.

The AmeriGlide Enclosure vertical platform lift is self-contained, enclosed vertical platform lift that offers a smooth and quiet ride.

It is designed and made to carry a wheelchair and passenger safely up and down one or more levels, and is easily installed in a new or existing structure.

WEIGHT 750 - 1,000 Ibs

SPEED 9 FPM

TRAVEL 160 inches