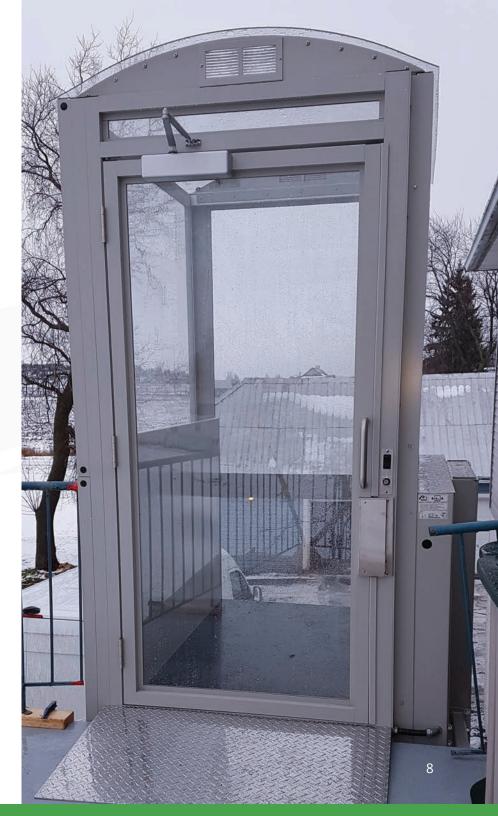

#### **Sharp Aesthetics**

This sleek platform lift is designed to blend into any decor. It's minimal frame is also weather protected, making it ideal for outdoor spaces.