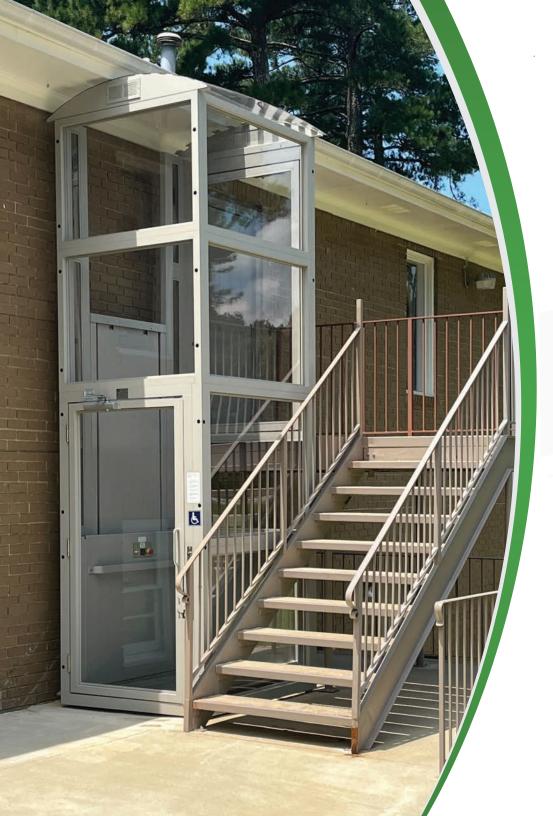

### The Enclosed Vertical Platform Lift:

the right platform for indoor or outdoor applications.

The AmeriGlide Enclosure vertical platform lift is self-contained, enclosed vertical platform lift that offers a smooth and quiet ride.

It is designed and made to carry a wheelchair and passenger safely up and down one or more levels, and is easily installed in a new or existing structure.

WEIGHT 750 - 1,000 Ibs

SPEED 9 FPM

TRAVEL 160 inches

#### **Sharp Aesthetics**

This sleek platform lift is designed to blend into any decor. It's minimal frame is also weather protected, making it ideal for outdoor spaces.