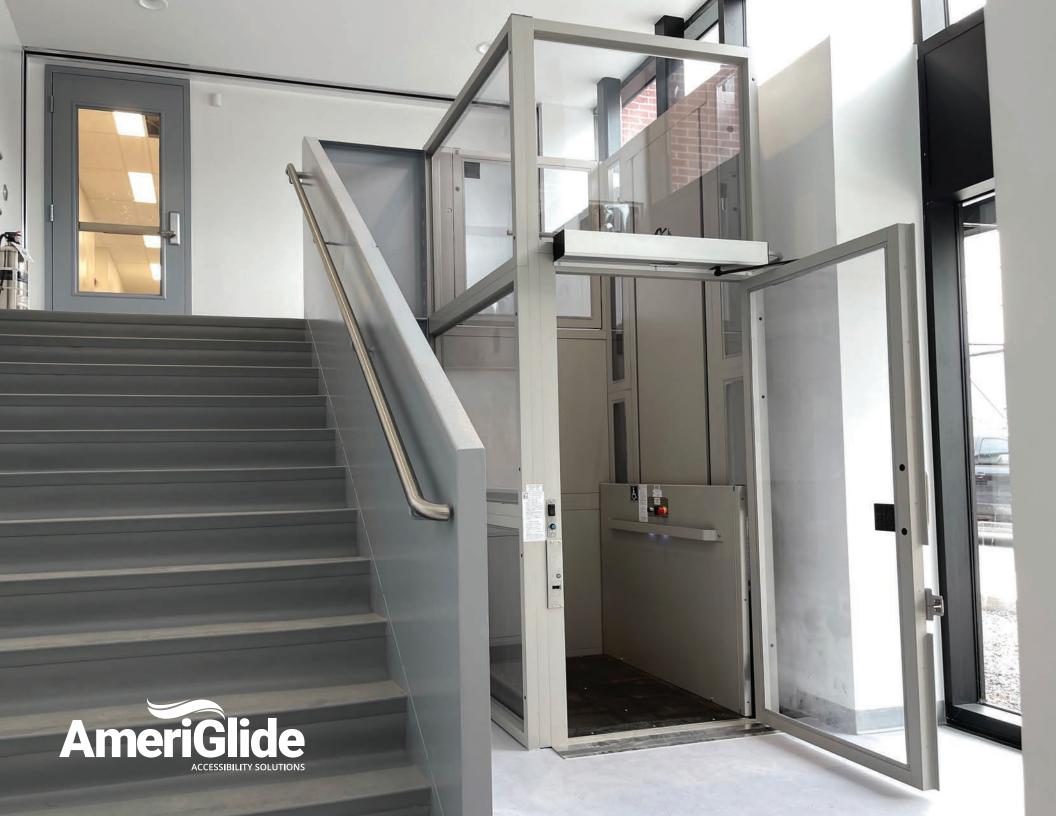

### The Enclosed Vertical Platform Lift:

the right platform for indoor or outdoor applications.

The AmeriGlide Enclosure vertical platform lift is self-contained, enclosed vertical platform lift that offers a smooth and quiet ride.

It is designed and made to carry a wheelchair and passenger safely up and down one or more levels, and is easily installed in a new or existing structure.

WEIGHT 750 - 1,000 Ibs

SPEED 9 FPM

TRAVEL 160 inches

# Versatility Meets Design

Attention to detail reflected in the choice of premium high-end materials.

High-end aluminum and polycarbonate Lexan offers a finished and superior product.

**Order Form link:** 