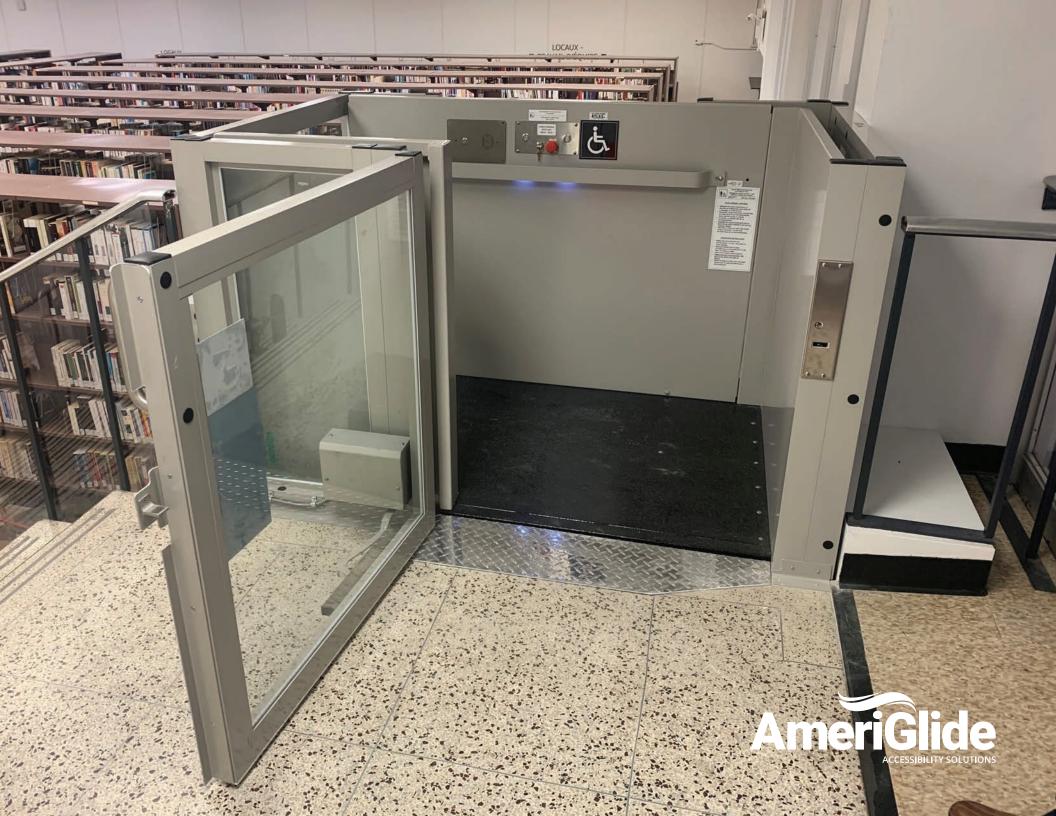

### The Enclosed Vertical Platform Lift:

the right platform for indoor or outdoor applications.

The AmeriGlide Enclosure vertical platform lift is self-contained, enclosed vertical platform lift that offers a smooth and quiet ride.

It is designed and made to carry a wheelchair and passenger safely up and down one or more levels, and is easily installed in a new or existing structure.

WEIGHT 750 - 1,000 Ibs

SPEED 9 FPM

TRAVEL 160 inches